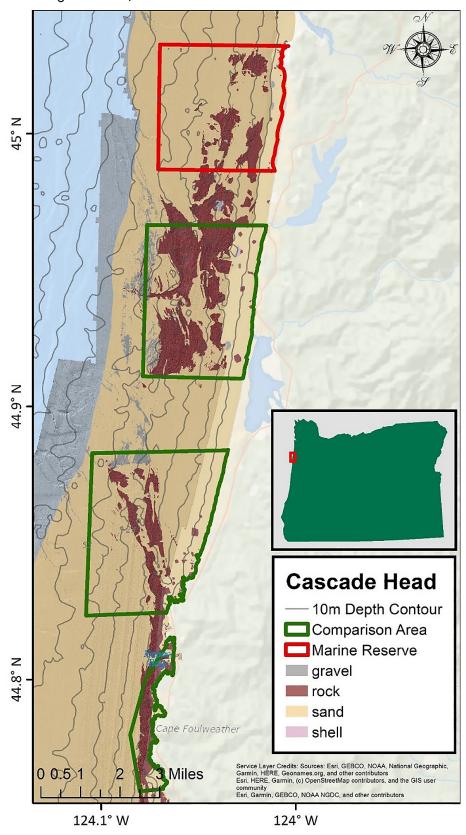

## SUBSTRATE MAPS FOR OREGON'S MARINE RESERVES

**Figure C.1.** Substrate maps for the area near Cascade Head, Oregon (ODFW [Oregon Department of Fish and Wildlife] Marine Reserves Program 2022).

Figure C.2. Substrate maps for the area near Otter Rock, Oregon (ODFW Marine Reserves Program 2022).