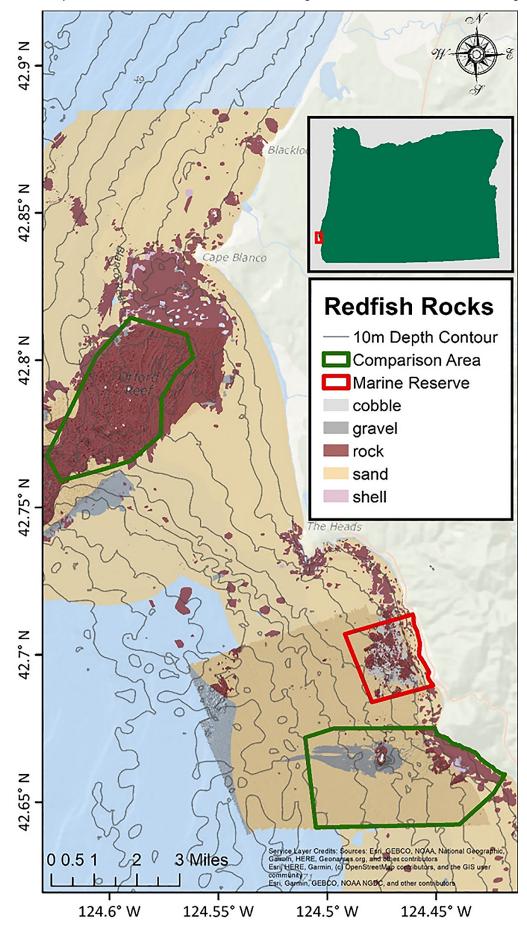

Figure C.3. Substrate maps for the area near Redfish Rocks, Oregon (ODFW Marine Reserves Program 2022).