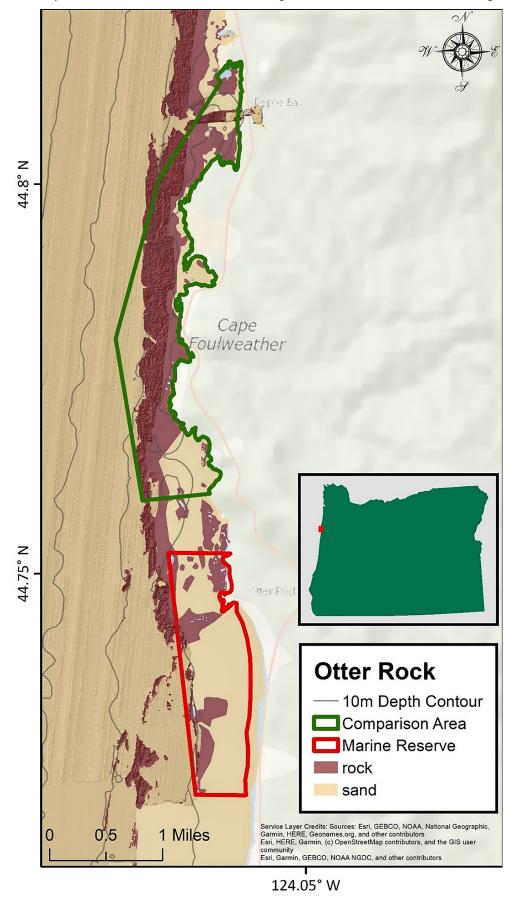

## SUBSTRATE MAPS FOR OREGON'S MARINE RESERVES

**Figure C.1.** Substrate maps for the area near Cascade Head, Oregon (ODFW [Oregon Department of Fish and Wildlife] Marine Reserves Program 2022).

Figure C.2. Substrate maps for the area near Otter Rock, Oregon (ODFW Marine Reserves Program 2022).